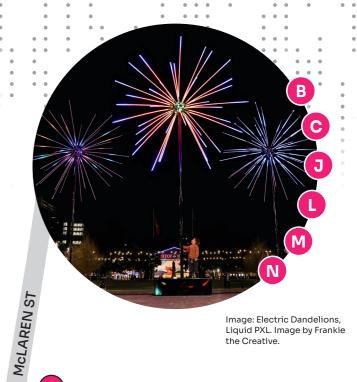

PRETORIA HOTEL

**PRETORIA** LAWN

**B** Electric Dandelions Liquid PXL Mary Ann Reserve

**C** Electric Dandelions Liquid PXL Shearer Car Park

D Proximity State Miles Dunne Shearer Car Park

**Electric Tunnel** Illuminate Adelaide Shearer Car Park

Shearer Car Park

H Neon Dog Park Volter International Pretoria Hotel Lawn

Mannum Institute x Illuminate Adelaide 47 Randell Street

J Electric Dandelions Liquid PXL 36 Randell Street

K Mannum Hotel x Illuminate Adelaide 15 Randell Street

**Electric Dandelions** 8 Randell Street

**M** Electric Dandelions Liquid PXL Corner of Randell Street and McLaren Street

N Electric Dandelions Liquid PXL Arnold Park

O Augmented Revolution Curated by Dearna Newchurch Featuring Carly Tarkari Dodd, Temaana Yundu Sanderson-Bromley, and Jaydenlee Tong Developed by Monkeystack Arnold Park